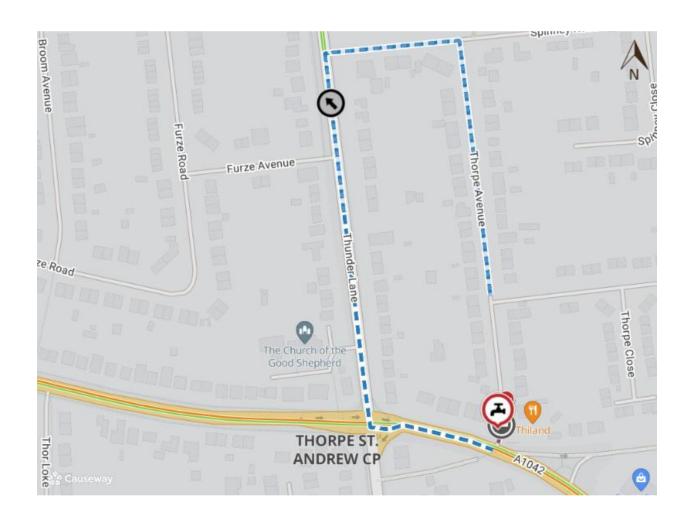

Norfolk County Council proposes to make a Temporary Traffic Regulation Order (the "Order") (NTRO9494) affecting the Thorpe Avenue from its junction with A1042 Ring Road for 30m northwards (the "Road") in the Town of Thorpe St Andrew to facilitate Anglian Water mains fitting works, the Road will be temporarily closed (except for pedestrian access) for the duration of the works/period the closure is necessary which is anticipated to be from 28<sup>th</sup> to 30<sup>th</sup> April 2025, but may continue to be closed/restricted until the 11<sup>th</sup> June 2025 where the closure is still required beyond the anticipated dates.

Alternative route is via: A1042 Ring Road, Thunder Lane, Spinney Road, Thorpe Avenue.

The works promoter for this restriction/closure is: Anglian Water.

Vehicular access will be permitted to a final destination in the Road where signs indicating such access is possible and permitted are in place.