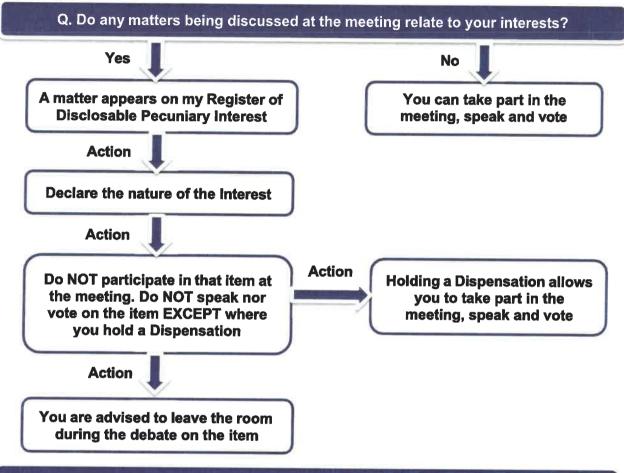

### **DECLARATION OF INTEREST AT A MEETING**

As a Councillor, ask yourself do I have an interest to declare at the meeting I am attending? Familiarise yourself with the Councillor Code of Conduct which can be found on the Town Council website.

Before the meeting, read the agenda and reports to see if the matters to be discussed at the meeting concern your interests.

Q. What are the principles of bias and pre-determination and how do they affect my participation in the meeting?

Bias and Predetermination are common law concepts. If they affect you, your participation in the meeting may call into question the decision arrived at on the item. A challenge may be mounted in the courts.

#### **Bias Test**

In all the circumstances would it lead a fair minded and informed observer to conclude that there was a real possibility or a real danger that the decision maker was biased.

#### **Predetermination Test**

At the time of making the decision, the decision maker had a closed mind.

If a Councillor appears to be biased or have predetermined their decision, they <u>MUST</u> <u>NOT</u> participate in the meeting.