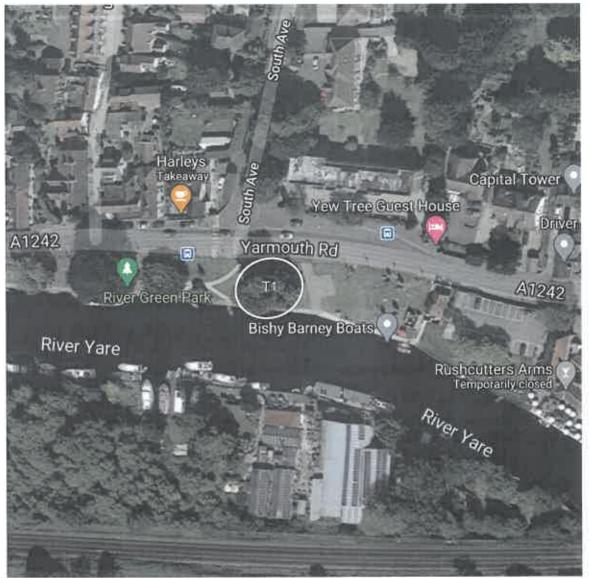

#### Dear Thomas, staff and councillors

I have received this reply from Norfolk County Council with regard to my query about the possibility of putting a road sign up to warn drivers as they progress eastwards towards Thorpe End that deer might be crossing Plumstead Road East. There is one warning drivers who are driving west towards Norwich city.