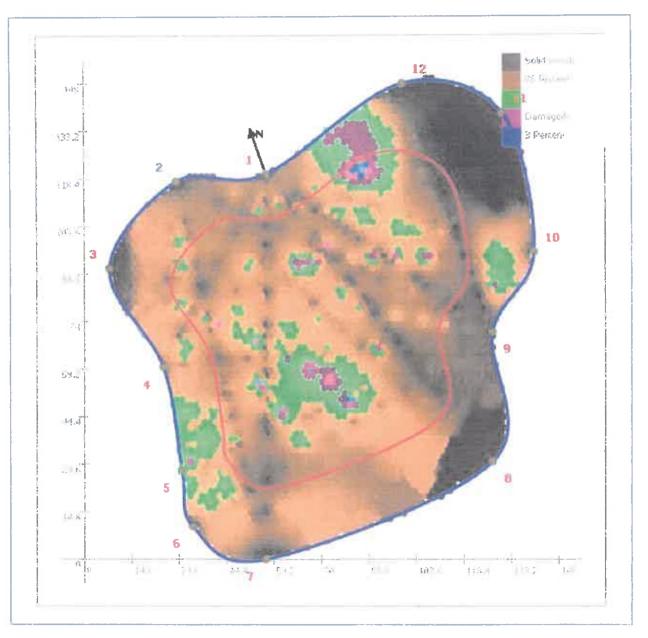

#### Dear Thomas, staff and councillors

I have received this reply from Norfolk County Council with regard to my query about the possibility of putting a road sign up to warn drivers as they progress eastwards towards Thorpe End that deer might be crossing Plumstead Road East. There is one warning drivers who are driving west towards Norwich city.