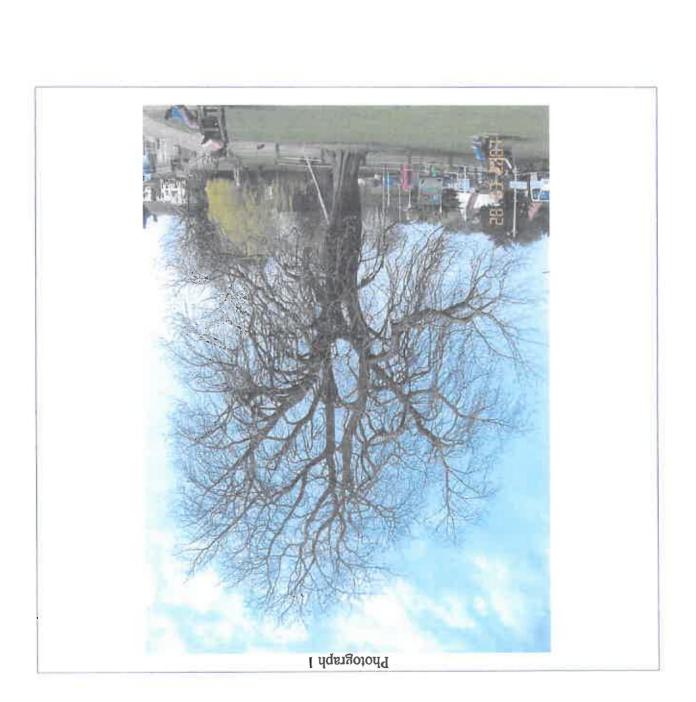

#### Dear Thomas, staff and councillors

I have received this reply from Norfolk County Council with regard to my query about the possibility of putting a road sign up to warn drivers as they progress eastwards towards Thorpe End that deer might be crossing Plumstead Road East. There is one warning drivers who are driving west towards Norwich city.