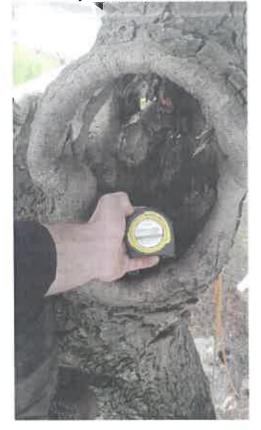

#### Dear Thomas, staff and councillors

I have received this reply from Norfolk County Council with regard to my query about the possibility of putting a road sign up to warn drivers as they progress eastwards towards Thorpe End that deer might be crossing Plumstead Road East. There is one warning drivers who are driving west towards Norwich city.