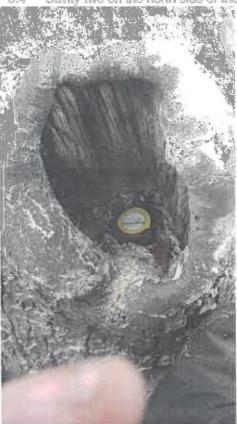

#### Dear Thomas, staff and councillors

I have received this reply from Norfolk County Council with regard to my query about the possibility of putting a road sign up to warn drivers as they progress eastwards towards Thorpe End that deer might be crossing Plumstead Road East. There is one warning drivers who are driving west towards Norwich city.