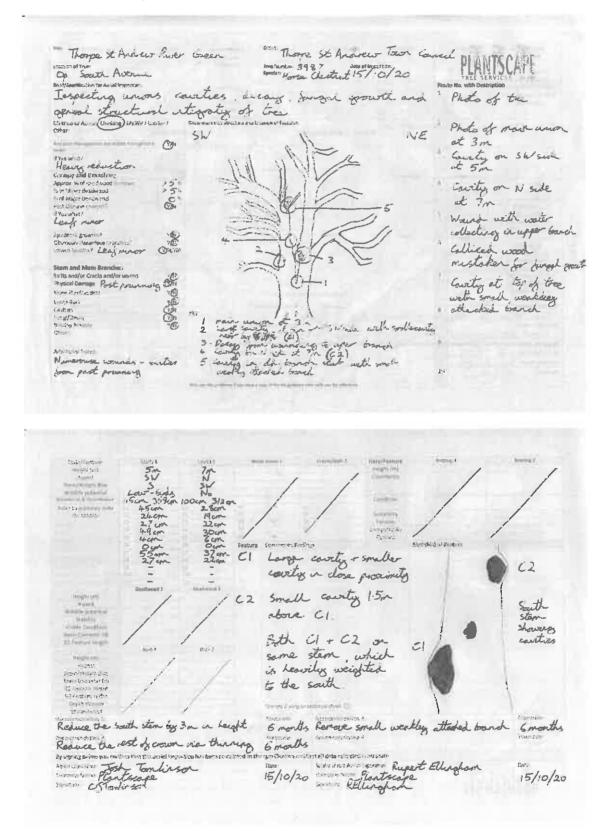

#### Dear Thomas, staff and councillors

I have received this reply from Norfolk County Council with regard to my query about the possibility of putting a road sign up to warn drivers as they progress eastwards towards Thorpe End that deer might be crossing Plumstead Road East. There is one warning drivers who are driving west towards Norwich city.