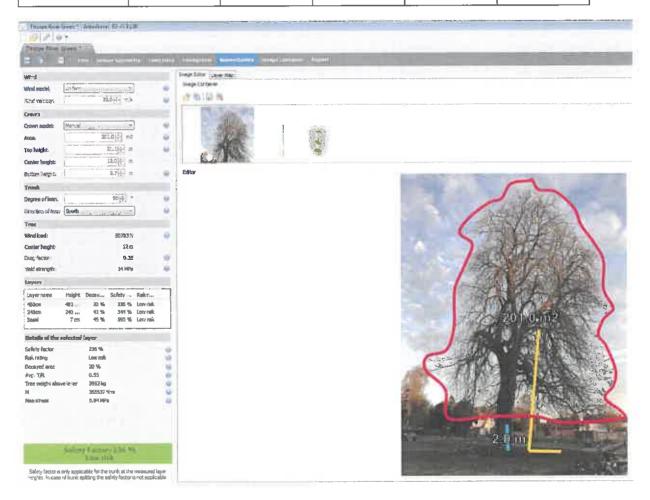

#### Dear Thomas, staff and councillors

I have received this reply from Norfolk County Council with regard to my query about the possibility of putting a road sign up to warn drivers as they progress eastwards towards Thorpe End that deer might be crossing Plumstead Road East. There is one warning drivers who are driving west towards Norwich city.