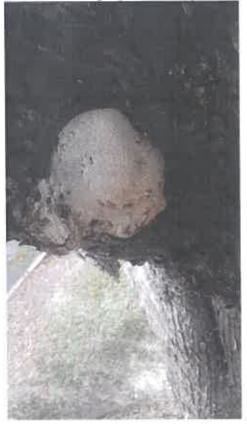

#### Dear Thomas, staff and councillors

I have received this reply from Norfolk County Council with regard to my query about the possibility of putting a road sign up to warn drivers as they progress eastwards towards Thorpe End that deer might be crossing Plumstead Road East. There is one warning drivers who are driving west towards Norwich city.