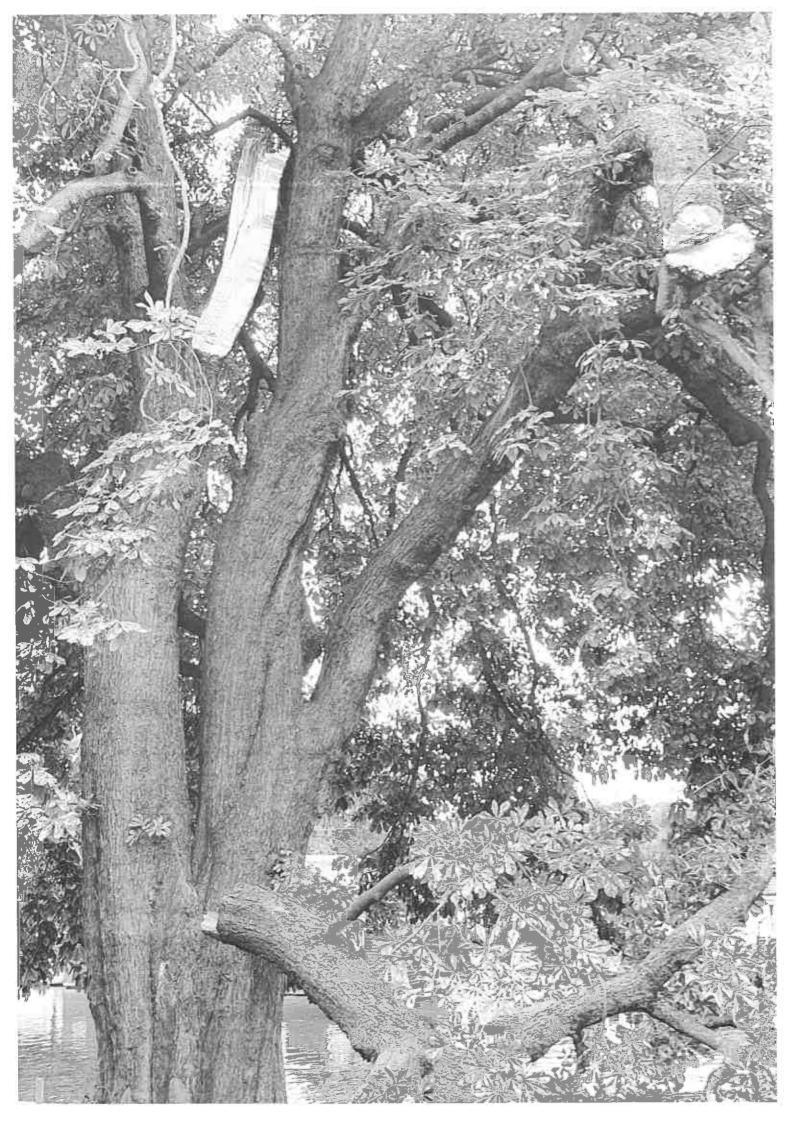

#### Dear Thomas, staff and councillors

I have received this reply from Norfolk County Council with regard to my query about the possibility of putting a road sign up to warn drivers as they progress eastwards towards Thorpe End that deer might be crossing Plumstead Road East. There is one warning drivers who are driving west towards Norwich city.