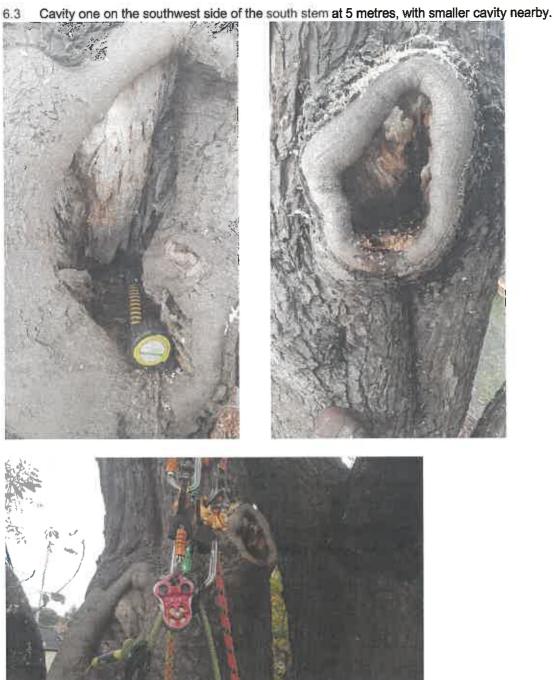

#### Dear Thomas, staff and councillors

I have received this reply from Norfolk County Council with regard to my query about the possibility of putting a road sign up to warn drivers as they progress eastwards towards Thorpe End that deer might be crossing Plumstead Road East. There is one warning drivers who are driving west towards Norwich city.