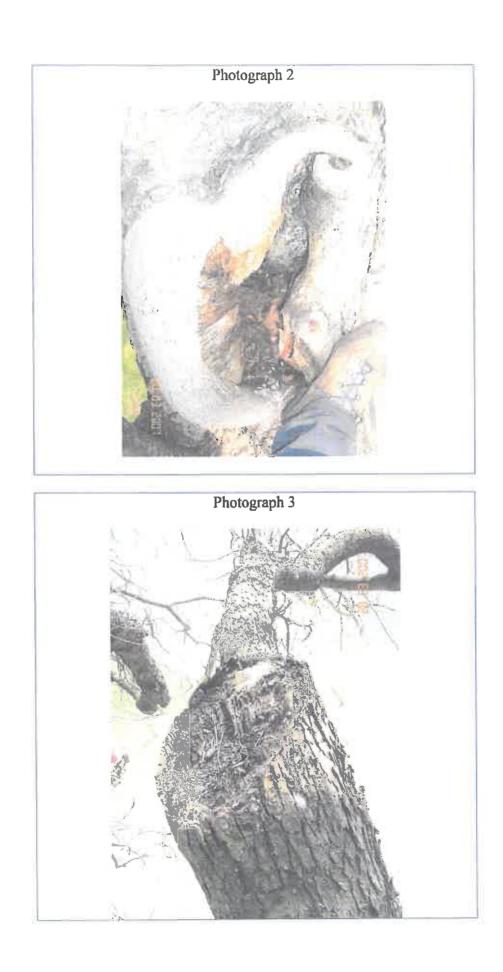

#### Dear Thomas, staff and councillors

I have received this reply from Norfolk County Council with regard to my query about the possibility of putting a road sign up to warn drivers as they progress eastwards towards Thorpe End that deer might be crossing Plumstead Road East. There is one warning drivers who are driving west towards Norwich city.