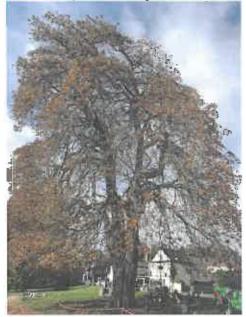

#### Dear Thomas, staff and councillors

I have received this reply from Norfolk County Council with regard to my query about the possibility of putting a road sign up to warn drivers as they progress eastwards towards Thorpe End that deer might be crossing Plumstead Road East. There is one warning drivers who are driving west towards Norwich city.