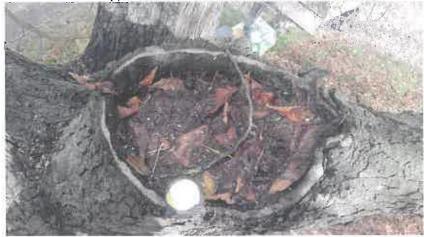

#### Dear Thomas, staff and councillors

I have received this reply from Norfolk County Council with regard to my query about the possibility of putting a road sign up to warn drivers as they progress eastwards towards Thorpe End that deer might be crossing Plumstead Road East. There is one warning drivers who are driving west towards Norwich city.