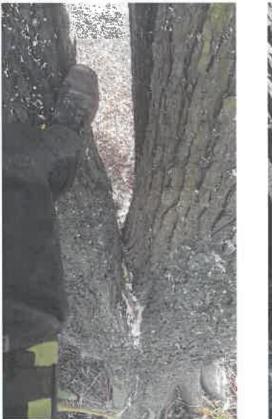

#### Dear Thomas, staff and councillors

I have received this reply from Norfolk County Council with regard to my query about the possibility of putting a road sign up to warn drivers as they progress eastwards towards Thorpe End that deer might be crossing Plumstead Road East. There is one warning drivers who are driving west towards Norwich city.