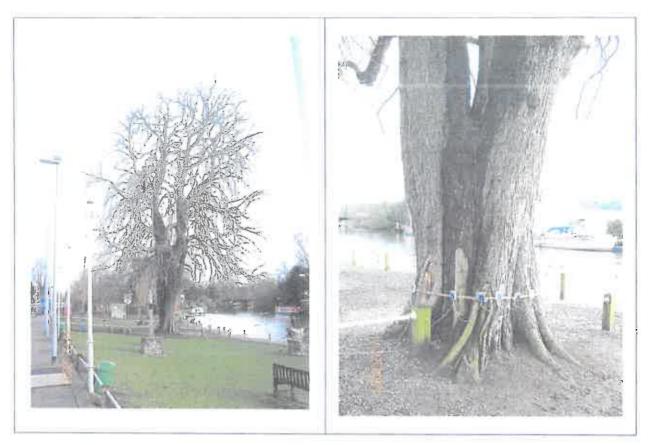

#### Dear Thomas, staff and councillors

I have received this reply from Norfolk County Council with regard to my query about the possibility of putting a road sign up to warn drivers as they progress eastwards towards Thorpe End that deer might be crossing Plumstead Road East. There is one warning drivers who are driving west towards Norwich city.