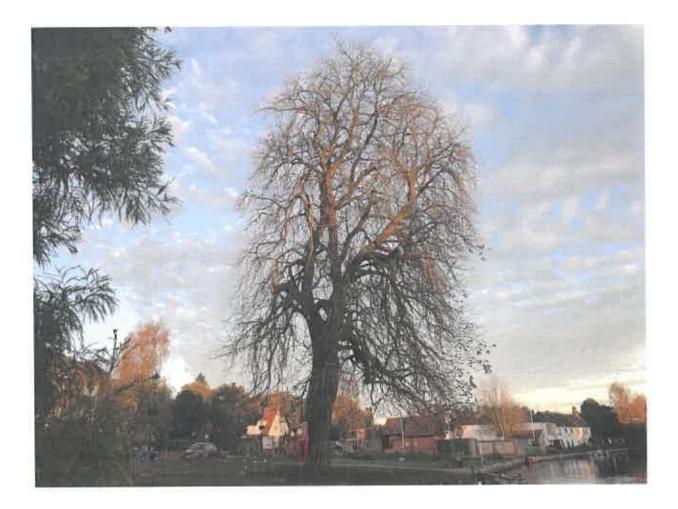

#### Dear Thomas, staff and councillors

I have received this reply from Norfolk County Council with regard to my query about the possibility of putting a road sign up to warn drivers as they progress eastwards towards Thorpe End that deer might be crossing Plumstead Road East. There is one warning drivers who are driving west towards Norwich city.