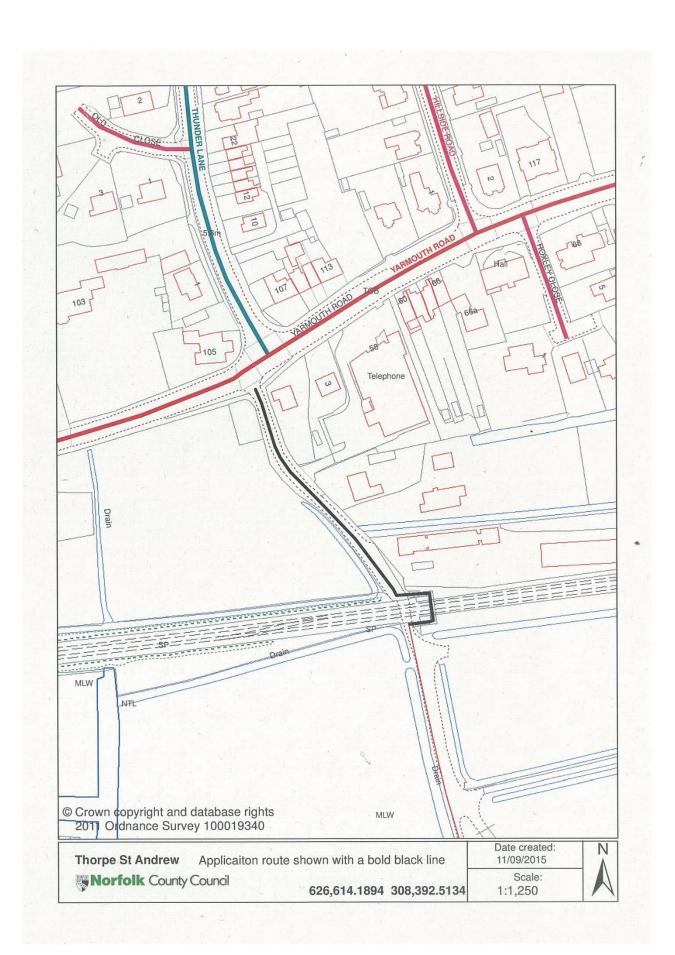

(iii) Members of the public- Mr M Martins spoke with regard to the River Green moorings and felt that the river bank could revert to natural rushes instead of continued quayheading. Mr I Mackie explained that the weight of the nearby major truck road and significant development meant if the quayheading should fail River Green may slide towards the river.